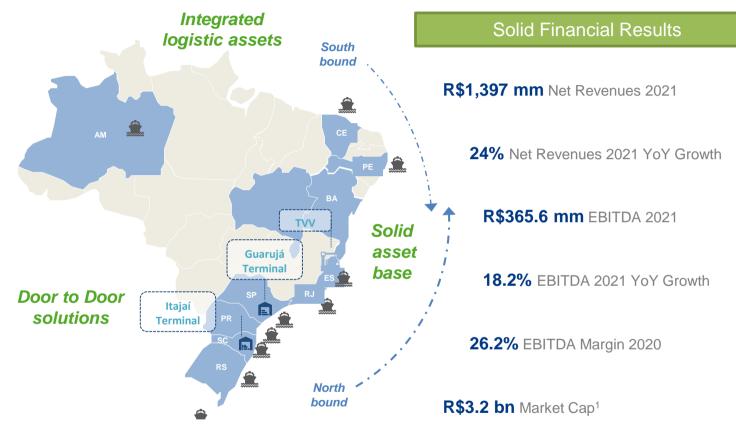

## Integrated Logistic Operator

## logın.

#### Integrated Maritime Logistic Solution

#### 1. Coastal Shipping

2<sup>nd</sup> largest brazilian shipping company

1 sols

4 VSA

#### 2. Terminal de Vila Velha (TVV)

**Only Container Terminal** in **ES** state

2048: Term of Concession

350k TEUs / year capacity

#### 3. Intermodal Terminals

**3PL Services** in **2** intermodal terminals

44k sqm warehouse area in Itajaí

**5.5k** sqm warehouse area in Guarujá

Door-to-door transportation chain

<sup>1</sup> As of November 17, 2022.