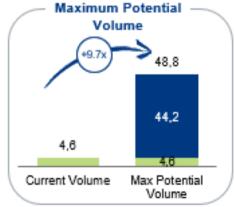

#### Coastal Shipping in Brazil: Potential Growth<sup>1,2</sup>

Source: ILOS (Brasil); National Bureau of Statistics of China, Bureau of Transportation Statistics (EUA), Eurostat (UE), North American Transportation Statistics (Canadá), National Transport Comission (Austrália), Masahiro Sugyiama "Automobile and Road Transport Policies in Japan", ILOS 2018, IBGE

<sup>&</sup>lt;sup>1</sup> Potencial volume considers 50% of all cargo transported by road to change to coastal shipping (22 Mtpy). <sup>2</sup> Maximum potential market considers all cargo transported between cities which have container terminals (44 Mtpy).