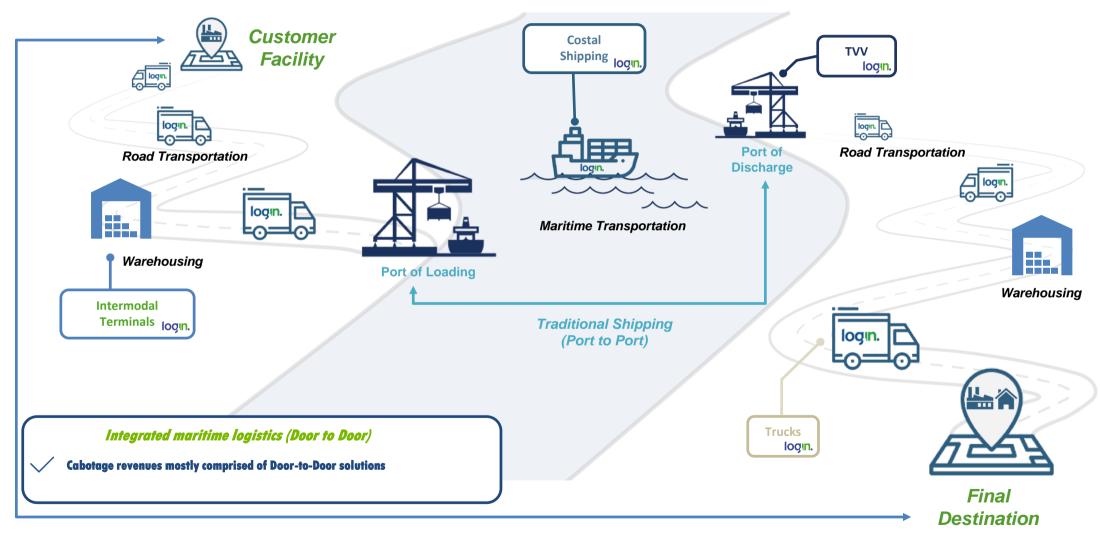

ipping companies and routes to the main national and international ports

Total area **108k sqm** 

Lease Agreement until September 2048

12.5 meters

Handling capacity

350k TEU per year

Static warehousing capacity

6k TEU

Quay extension

Draft

450 meters

**General view** 



Warehouse



**TEV** 



Loading yard + Quay (left)



## **Intermodal Terminals**



Itajaí Warehouse (SC)

Located in the **Port of Itajaí's** region

**44k** sgm warehouse

- Customized logistic solution tailored to customer needs
- Integrates road, rail and maritime modals





Guarujá Warehouse (SP) Located in the **Port of Santos'** region

**5.5k** sqm warehouse

- High standards in logistics planning and sustainability
- Developed to meet customers logistics chain

## **Integrated Logistics Platform**







**BUSINESS ENVIRONMENT** 

## Coastal Shipping Advantages and Growth Potential

## login.

#### **Brazilian Coastal Shipping Footprint**



#### **Transportation Matrix in Countries (% of TKU)**



#### **Transportation Cost Comparison**



#### Coastal Shipping in Brazil: Potential Growth<sup>1,2</sup>





Source: ILOS (Brasil); National Bureau of Statistics of China, Bureau of Transportation Statistics (EUA), Eurostat (UE), North American Transportation Statistics (Canadá), National Transport Comission (Austrália), Masahiro Sugyiama "Automobile and Road Transport Policies in Japan", ILOS 2018, IBGE

<sup>&</sup>lt;sup>1</sup> Potencial volume considers 50% of all cargo transported by road to change to coastal shipping (22 Mtpy). <sup>2</sup> Maximum potential market considers all ca