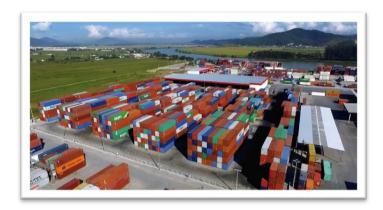

## Vila Velha Terminal (TVV)

Loading yard (left)

**Loading yard (right)** 

Located in Vila Velha, in the State of Espírito Santo

Specialized in Container and **General Cargo** 

Wide offer of shipping companies and routes to the main national and international ports

Total area **108k sqm** 

Lease Agreement until September 2048

12.5 meters

Handling capacity

350k TEU per year

Static warehousing capacity

6k TEU

Quay extension

Draft

450 meters

**General view** 

Warehouse

**TEV** 

Loading yard + Quay (left)