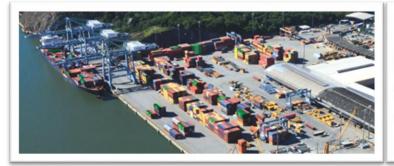

## Vila Velha Terminal (TVV)

Loading yard (left)

**Loading yard (right)** 

Located in Vila Velha, in the State of Espírito Santo

Specialized in Container and **General Cargo** 

Wide offer of shipping companies and routes to the main national and international ports

Total area **108k sqm** 

Lease Agreement until September 2048

12.5 meters

Handling capacity

350k TEU per year

Static warehousing capacity

6k TEU

Quay extension

Draft

450 meters

**General view** 

Warehouse

**TEV** 

Loading yard + Quay (left)