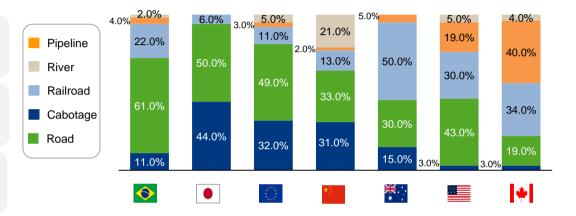

housing capacity

6k TEU

Quay extension

Draft

450 meters

**General view** 



Warehouse



**TEV** 



Loading yard + Quay (left)



## **Intermodal Terminals**



Itajaí Warehouse (SC)

Located in the **Port of Itajaí's** region

**44k** sgm warehouse

- Customized logistic solution tailored to customer needs
- Integrates road, rail and maritime modals





Guarujá Warehouse (SP) Located in the **Port of Santos'** region

**5.5k** sqm warehouse

- High standards in logistics planning and sustainability
- Developed to meet customers logistics chain

## **Integrated Logistics Platform**







**BUSINESS ENVIRONMENT** 

## Coastal Shipping Advantages and Growth Potential

## login.

#### **Brazilian Coastal Shipping Footprint**



#### **Transportation Matrix in Countries (% of TKU)**



#### **Transportation Cost Comparison**



#### Coastal Shipping in Brazil: Potential Growth<sup>1,2</sup>





Source: ILOS (Brasil); National Bureau of Statistics of China, Bureau of Transportation Statistics (EUA), Eurostat (UE), North American Transportation Statistics (Canadá), National Transport Comission (Austrália), Masahiro Sugyiama "Automobile and Road Transport Policies in Japan", ILOS 2018, IBGE

<sup>&</sup>lt;sup>1</sup> Potencial volume considers 50% of all cargo transported by road to change to coastal shipping (22 Mtpy). <sup>2</sup> Maximum potential market considers all cargo transported between cities which have container terminals (44 Mtpy).



**FINANCIAL HIGHLIGHTS** 



## Financial Highlights





<sup>&</sup>lt;sup>1</sup> Adjusted by discontinued bulk operation