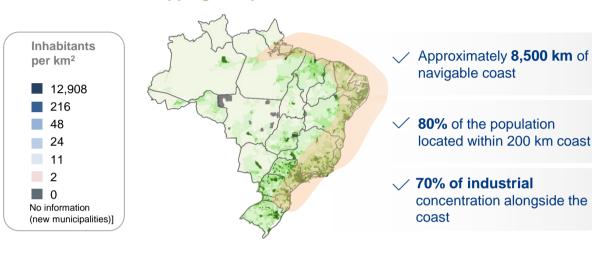

meters

Handling capacity

350k TEU per year

Static warehousing capacity

6k TEU

Quay extension

Draft

450 meters

**General view** 



Warehouse



**TEV** 



Loading yard + Quay (left)



## **Intermodal Terminals**



Itajaí Warehouse (SC)

Located in the **Port of Itajaí's** region

**44k** sgm warehouse

- Customized logistic solution tailored to customer needs
- Integrates road, rail and maritime modals





Guarujá Warehouse (SP) Located in the **Port of Santos'** region

**5.5k** sqm warehouse

- High standards in logistics planning and sustainability
- Developed to meet customers logistics chain

## **Integrated Logistics Platform**







**BUSINESS ENVIRONMENT** 

## Coastal Shipping Advantages and Growth Potential

## login.

#### **Brazilian Coastal Shipping Footprint**



#### **Transportation Matrix in Countries (% of TKU)**



#### **Transportation Cost Comparison**



#### Coastal Shipping in Brazil: Potential Growth<sup>1,2</sup>





Source: ILOS (Brasil); National Bureau of Statistics of China, Bureau of Transportation Statistics (EUA), Eurostat (UE), North American Transportation Statistics (Canadá), National Transport Comission (Austrália), Masahiro Sugyiama "Automobile and Road Transport Policies in Japan", ILOS 2018, IBGE

<sup>&</sup>lt;sup>1</sup> Potencial volume considers 50% of all cargo transported by road to change to coastal shipping (22 Mtpy). <sup>2</sup> Maximum potential market considers all cargo transported between cities which have container terminals (44 Mtpy).



**FINANCIAL HIGHLIGHTS** 



## Financial Highlights





<sup>&</