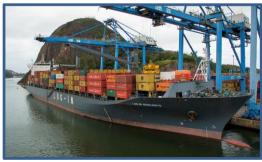

## Vila Velha Terminal (TVV)

Loading yard (left)

**Loading yard (right)** 

Located in Vila Velha, in the State of Espírito Santo

Specialized in Container and **General Cargo** 

Wide offer of shipping companies and routes to the main national and international ports

Total area **108k sqm** 

Lease Agreement until September 2048

12.5 meters

Handling capacity

350k TEU per year

Static warehousing capacity

6k TEU

Quay extension

Draft

450 meters

**General view** 

Warehouse

**TEV** 

Loading yard + Quay (left)