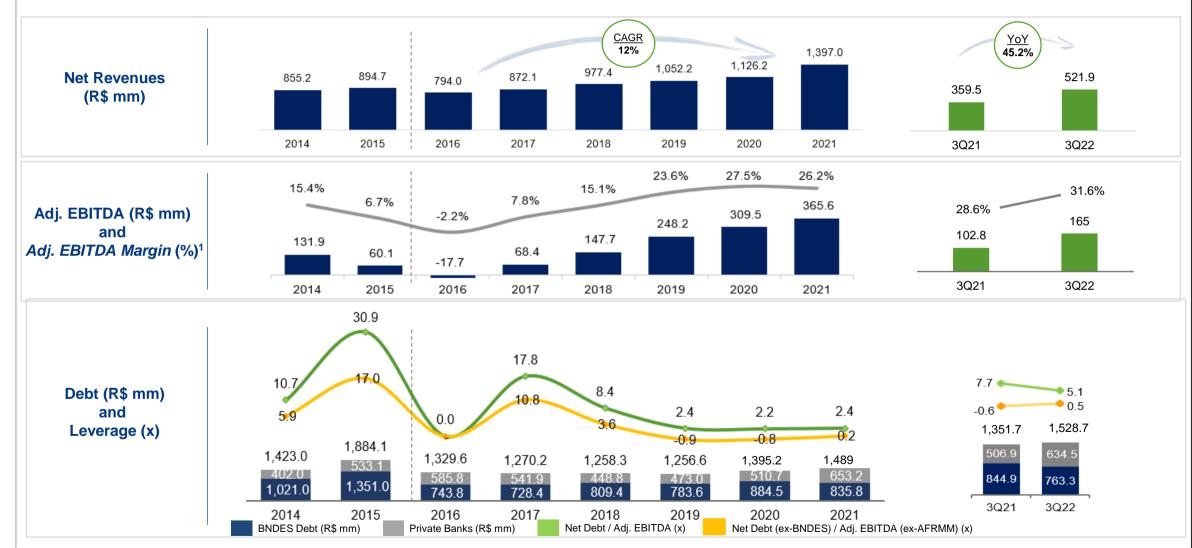

## Financial Highlights

<sup>&</sup>lt;sup>1</sup> Adjusted by discontinued bulk operations, fiscal credit recovery, assets sales. It includes AFRMM.