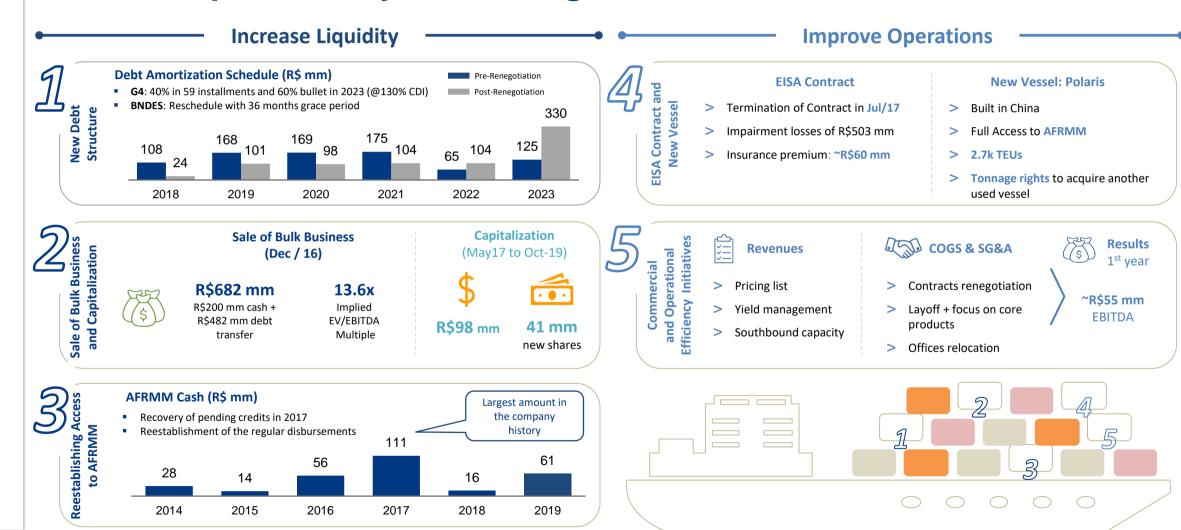

# Initiatives to Increase liquidity in the short/mid term and to ensure profitability in the long term

## Several Factors Resulted in the Distress Situation

- > R\$1.2 bn Capex plan financed
- > Freeze in AFRMM recovery

#### **BNDES Debt (R\$ mm)**

## EISA Bankruptcy

- > Failure to deliver 3 vessels
- Expensive short-term debt raised with private banks

## Failure in the Delivery of Operational Results

Decrease in margins and cash flow generation

#### Coastal Shipping Margin (ex-AFRMM) (%)

## Economic Downturn

> Reduced cabotage volumes