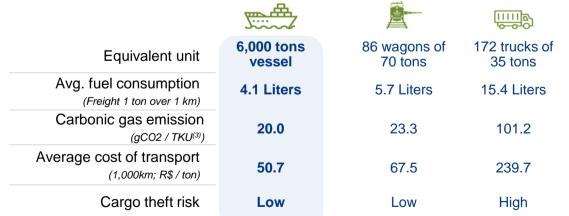

raft

450 meters

**General view** 



Warehouse



**TEV** 



Loading yard + Quay (left)



## **Intermodal Terminals**



Itajaí Warehouse (SC)

Located in the **Port of Itajaí's** region

**44k** sgm warehouse

- Customized logistic solution tailored to customer needs
- Integrates road, rail and maritime modals





Guarujá Warehouse (SP) Located in the **Port of Santos'** region

**5.5k** sqm warehouse

- High standards in logistics planning and sustainability
- Developed to meet customers logistics chain

## **Integrated Logistics Platform**







**BUSINESS ENVIRONMENT** 

## Coastal Shipping Advantages and Growth Potential

## login.

#### **Brazilian Coastal Shipping Footprint**



#### **Transportation Matrix in Countries (% of TKU)**



#### **Transportation Cost Comparison**



#### Coastal Shipping in Brazil: Potential Growth<sup>1,2</sup>





Source: ILOS (Brasil); National Bureau of Statistics of China, Bureau of Transportation Statistics (EUA), Eurostat (UE), North American Transportation Statistics (Canadá), National Transport Comission (Austrália), Masahiro Sugyiama "Automobile and Road Transport Policies in Japan", ILOS 2018, IBGE

<sup>&</sup>lt;sup>1</sup> Potencial volume considers 50% of all cargo transported by road to change to coastal shipping (22 Mtpy). <sup>2</sup> Maximum potential market considers all cargo transported between cities which have container terminals (44 Mtpy).



**FINANCIAL HIGHLIGHTS** 



## Financial Highlights





<sup>&</sup>lt;sup>1</sup> Adjusted by discontinued bulk operations, fiscal credit recovery, assets sales. It