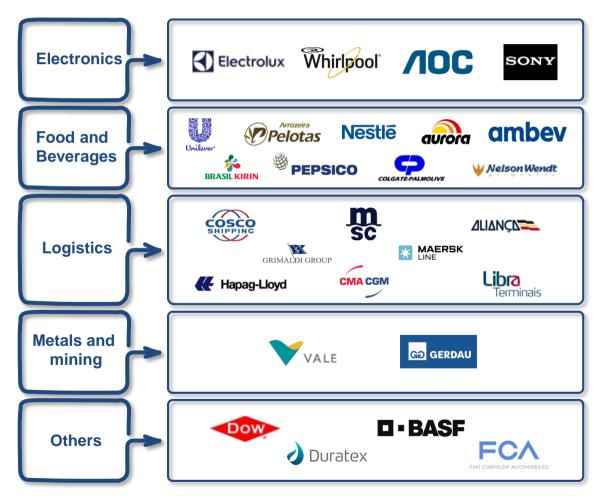

L Services** in **2** intermodal terminals



44k sqm warehouse area in Itajaí



**5.5k** sqm warehouse area in Guarujá



Door-to-door transportation chain



<sup>1</sup> As of November 17, 2022.

•

## One of the Leading Companies



#### **Main Players** Controlling Company Capacity (TEU) Shareholder September 2022 ΔΓΙΔΝΌΣ 36,333 MAERSK login. m 18.050\* MERCOSUL LINE 12,214 **CMA CGM**







High entry barriers, mainly related to regulation and investment costs

Note: \*Including Log-In Discovery.



# Well Diversified Client Base Without Significant Concentration



Accumulated revenue breakdown by largest clients (as of 2021)

# Total revenues: R\$1,096.3 mm 29% 35% 39% 43% 46% 49% 52% Coastal Shipping 5 10 15 20 25 30 35 40 # clients



#### **Exposure to different industries**





**OUR BUSINESSES** 

## **Coastal Shipping**

## logın.

#### **Fleet Overview**

|                            | Vessel