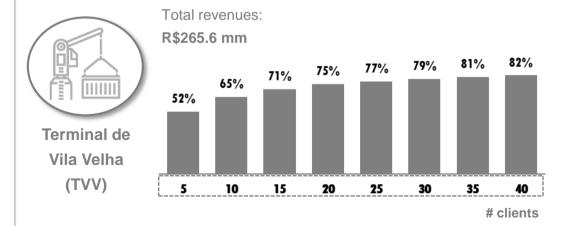

#### 2. Terminal de Vila Velha (TVV)

**Only Container Terminal** in **ES** state

2048: Term of Concession

350k TEUs / year capacity

# Well Diversified Client Base Without Significant Concentration

Accumulated revenue breakdown by largest clients (as of 2021)

# Total revenues: R\$1,096.3 mm 29% 35% 39% 43% 46% 49% 52% Coastal Shipping 5 10 15 20 25 30 35 40 # clients