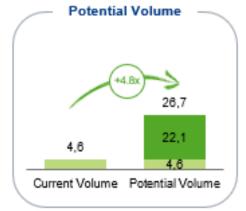

#### Coastal Shipping in Brazil: Potential Growth<sup>1,2</sup>

Source: ILOS (Brasil); National Bureau of Statistics of China, Bureau of Transportation Statistics (EUA), Eurostat (UE), North American Transportation Statistics (Canadá), National Transport Comission (Austrália), Masahiro Sugyiama "Automobile and Road Transport Policies in Japan", ILOS 2018, IBGE

<sup>&</sup>lt;sup>1</sup> Potencial volume considers 50% of all cargo transported by road to change to coastal shipping (22 Mtpy). <sup>2</sup> Maximum potential market considers all cargo transported between cities which have container terminals (44 Mtpy).