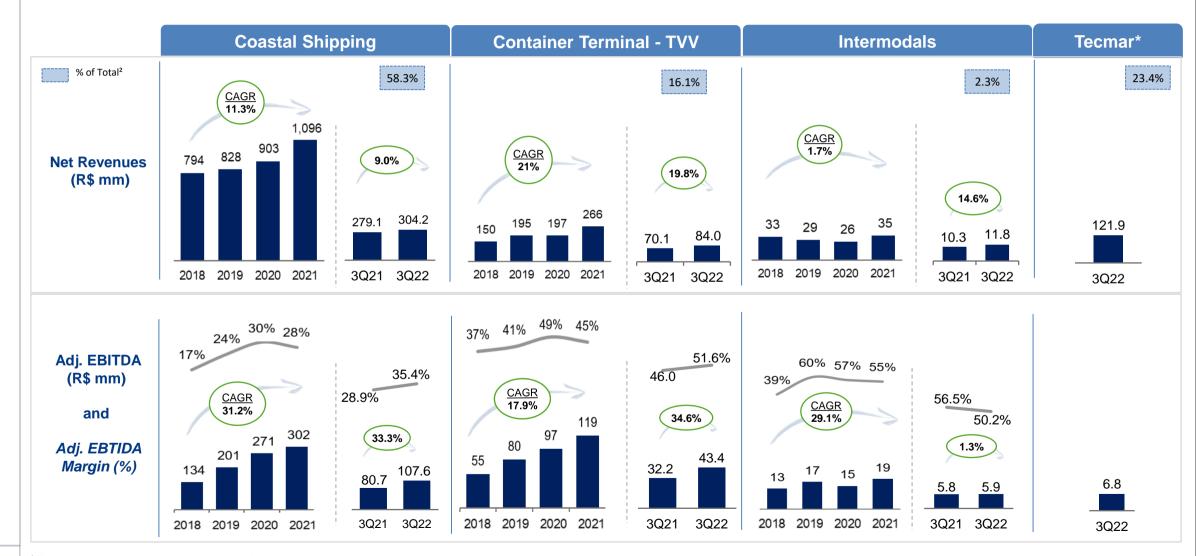

## **Results by Division**

<sup>&</sup>lt;sup>1</sup> Excludes overhead expenses and non-recurring events.

<sup>&</sup>lt;sup>2</sup> As of September, 30, 2022.