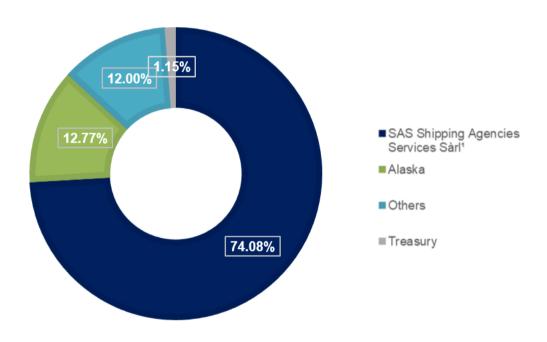

## **Shareholders Structure**

#### November 2022

<sup>1</sup>SAS Shipping Agencies Services Sàrl, a wholly owned subsidiary of MSC Mediterranean Shipping Company S.A. Shareholding positions on total shares (106,476,691 shares).

Public information: number of shares in the last notice received from the shareholders.