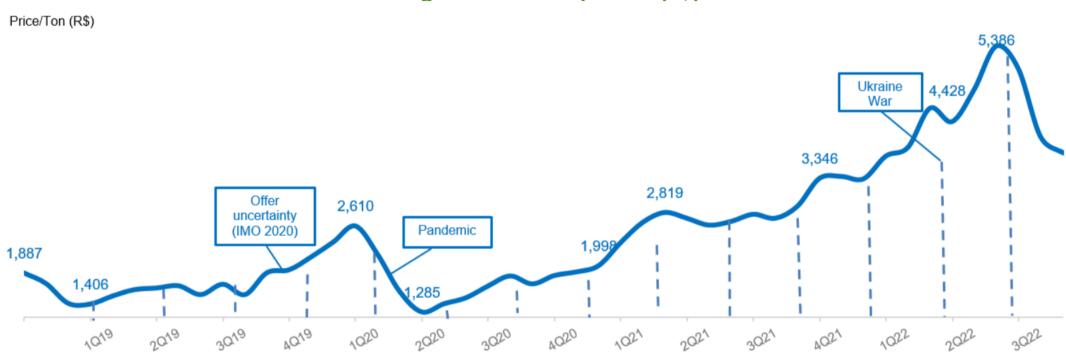

## Evolution of Bunker Prices

#### **Average Bunker Price per Ton (R\$)**

- IMO 2020 regulation: 0.5% limit on sulfur emissions as of Jan/20.
- Price increase as of Sep/19, due to adaptation of the bunker offer to the new parameter.
- Reversal of this trend in 1Q20, with rebalancing of supply and demand and economic developments of the pandemic.