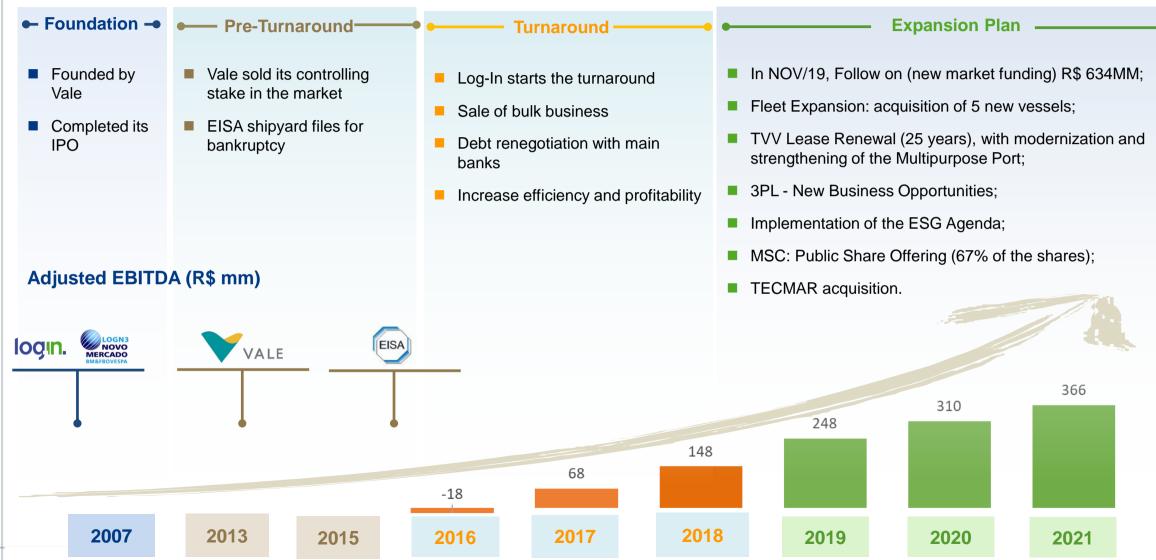

d regulatory changes. Said forward-looking statements are entirely based on the Management's expectations of the Company's future performance and are not guarantees of results and creation of value for Log-In's shareholders. As such, this information should not be considered as an investment recommendation. Potential investors should conduct their own analyses and evaluations. In addition, these forward-looking statements are not necessarily updated and should only be taken into account on the dates when they were made. The Company does not accept any responsibility for any information provided by third parties herein.

## Agenda

**Appendix** 



**Company Overview Our businesses Business Environment Financial Highlights Strategic View** 



**COMPANY OVERVIEW** 

## 

## **Timeline**





## **Shareholders Structure**



#### November 2022



<sup>1</sup>SAS Shipping Agencies Services Sàrl, a wholly owned subsidiary of MSC Mediterranean Shipping Company S.A. Shareholding positions on total shares (106,476,691 shares).

Public information: number of shares in the last notice received from the shareholders.

## Integrated Logistic Operator

## logın.

#### Integrated Maritime Logistic Solution

#### 1. Coastal Shipping

2<sup>nd</sup> largest brazilian shipping company



1 sols









4 VSA

#### 2. Terminal de Vila Velha (TVV)



**Only Container Terminal** in **ES** state



2048: Term of Concession



350k TEUs / year capacity

#### 3. Intermodal Terminals



**3PL Services** in **2** intermodal terminals



44k sqm warehouse area in Itajaí



**5.5k** sqm warehouse a