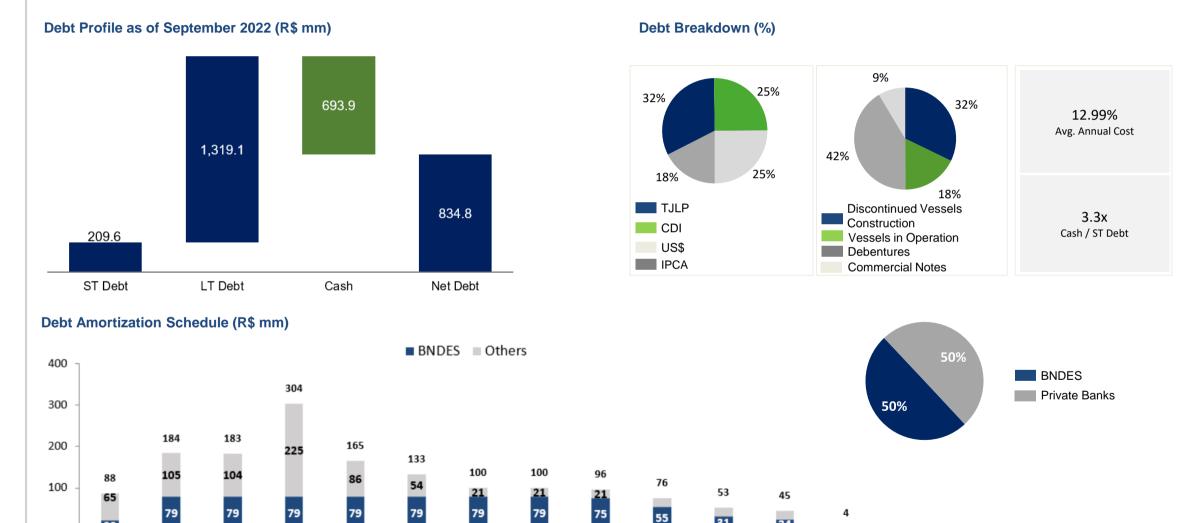

Statistics (Canadá), National Transport Comission (Austrália), Masahiro Sugyiama "Automobile and Road Transport Policies in Japan", ILOS 2018, IBGE

<sup>&</sup>lt;sup>1</sup> Potencial volume considers 50% of all cargo transported by road to change to coastal shipping (22 Mtpy). <sup>2</sup> Maximum potential market considers all cargo transported between cities which have container terminals (44 Mtpy).



**FINANCIAL HIGHLIGHTS** 



## Financial Highlights





<sup>&</sup>lt;sup>1</sup> Adjusted by discontinued bulk operations, fiscal credit recovery, assets sales. It includes AFRMM.



## **Results by Division**





<sup>&</sup>lt;sup>1</sup> Excludes overhead expenses and non-recurring events.

<sup>&</sup>lt;sup>2</sup> As of September, 30, 2022.



## **Indebtedness Profile**







**STRATEGIC VIEW** 

## Key Opportunities for Future Organic Growth











Distribution Center

**Growth in 3PL** 

**New products (LCL)** 

Truck

Integration of road

transportation

Expand Capacity
New routes





Acquisition of MHCs

**Improve Operations** 

**TVV Expand Capacity** 



Additional areas



New trucks



New Vessels



Acquisition of Reach Stacker



Storage / Cross-Docking / Packaging



**Drivers Training** 



New routes



Automation and systems



Untapped Demand: New Clients



Cargo Tracking



**Technology** 



Online platforms



IoT



Advanced analytics

Log-In will also analyze M&A opportunistically





**COASTAL SHIPPING LINES** 



## SAM – Amazonas Service





#### Cargo

#### **Cabotage and Feeder**



#### 4 Vessels

- Log-In Polaris
- 3 Merco